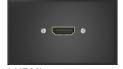

# ADD TECHNOLOGY

Popular plate choices that fit in the additional opening include:

2 RJ45s (data/network connectors)

1HDMI, 1 VGA and 1 mini-stereo

1.75

1.81

1 HDMI

power outlets