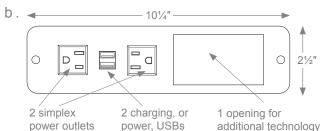

### OPTION 1

Provide 2 simplex power outlets and 2 charging USBs in a table apron, with or without a WallGoldfinger Furniture retractable lid. Add an additional opening for more power/data options.

power outlets and add additional technology, with or without a WallGoldfinger Furniture retractable lid. Additional technology options shown below.