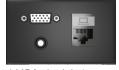

# ADD TECHNOLOGY

Popular plate choices that fit in the additional opening include:

2 RJ45s (data/network connectors)

1HDMI, 1 VGA and 1 mini-stereo

1.75

1.81

1 HDMI

power outlets