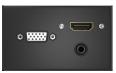

# ADD TECHNOLOGY

Popular plate choices that fit in the additional opening include:

2 RJ45s (data/network connectors)

1HDMI, 1 VGA and 1 mini-stereo

1.75

1.81

1 HDMI

power outlets