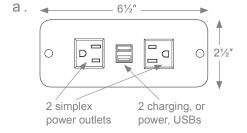

### OPTION 1

Provide 2 simplex power outlets and 2 charging USBs in a table apron, with or without a WallGoldfinger Furniture retractable lid. Add an additional opening for more power/data options.

power outlets and add additional technology, with or without a WallGoldfinger Furniture retractable lid. Additional technology options shown below.