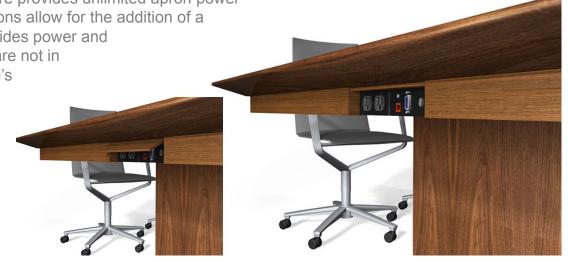

## APRON POWER

WallGoldfinger Furniture provides unlimited apron power options. Standard options allow for the addition of a retractable lid, which hides power and data ports when they are not in use to maintain a table's beauty.

### OPTION 1

Provide 2 simplex power outlets and 2 charging USBs in a table apron, with or without a WallGoldfinger Furniture retractable lid. Add an additional opening for more power/data options.

power outlets and add additional technology, with or without a WallGoldfinger Furniture retractable lid. Additional technology options shown below.