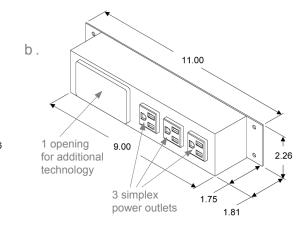

### OPTION 1

Provide 2 simplex power outlets and 2 charging USBs in a table apron, with or without a WallGoldfinger Furniture retractable lid. Add an additional opening for more power/data options.

power outlets and add additional technology, with or without a WallGoldfinger Furniture retractable lid. Additional technology options shown below.

# ADD TECHNOLOGY

Popular plate choices that fit in the additional opening include:

2 RJ45s (data/network connectors)

1HDMI, 1 VGA and 1 mini-stereo

1.75

1.81

1 HDMI

power outlets