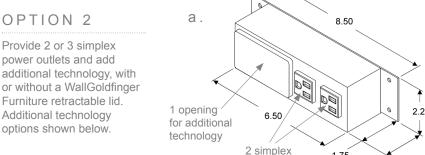

### OPTION 1

Provide 2 simplex power outlets and 2 charging USBs in a table apron, with or without a WallGoldfinger Furniture retractable lid. Add an additional opening for more power/data options.

power outlets and add additional technology, with or without a WallGoldfinger Furniture retractable lid. Additional technology options shown below.

# ADD TECHNOLOGY

Popular plate choices that fit in the additional opening include:

2 RJ45s (data/network connectors)

1HDMI, 1 VGA and 1 mini-stereo

1.75

1.81

1 HDMI

power outlets